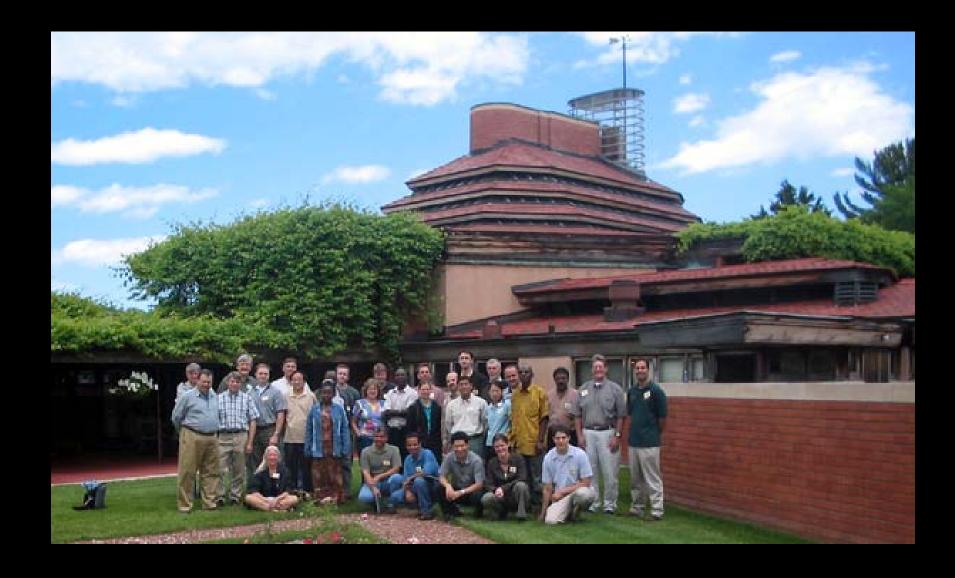

# The Johnson Foundation Wingspread Conference Center (designed by Frank Lloyd Wright)

3<sup>rd</sup> International Seminar on Watershed Management

3<sup>rd</sup> International Seminar on Watershed Management

3<sup>rd</sup> International Seminar on Watershed Management