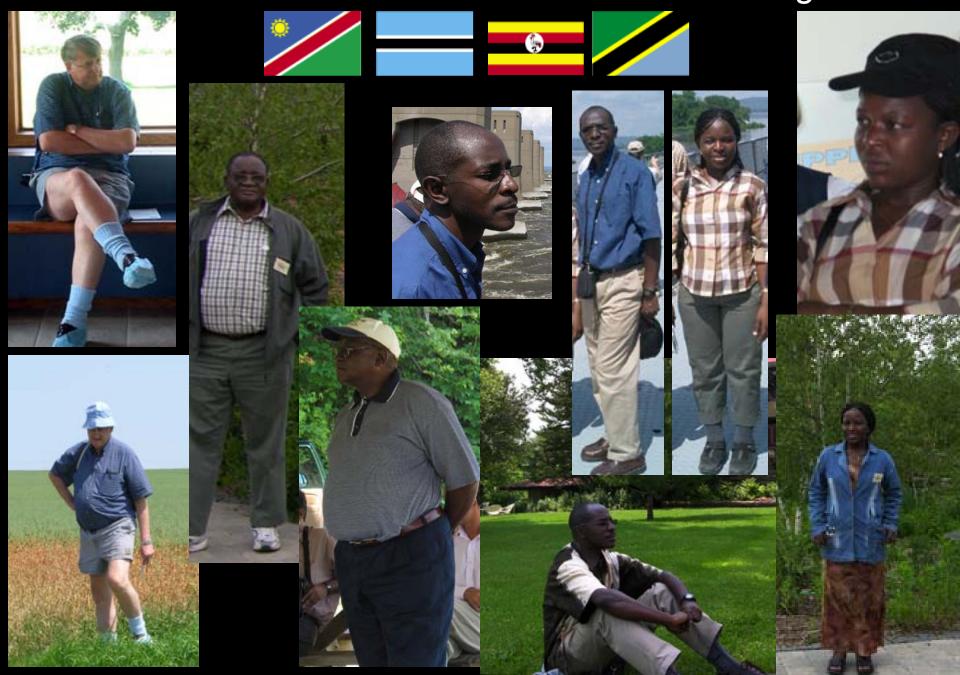

#### UWSP 3<sup>rd</sup> Int'l Seminar in Watershed Mgmt.

Lt-Rt. Ismail (Turkey), Kol (Cambodia) Greg (US-WSU),
Ayed (West Bank), Gladys (Tanzania), Rida (Jordan), Sudi (Uganda),
Jean (USAID), Bernard (Botswana), Simone (FAO-Chile),
Saad (Jordan), Hans (US-UWSP), Donna (USFS), Piet (Namibia),
Zhang (PRChina), Antonio (Peru), Leandro (Brazil),
Jagdeesh (India), Wes (US-UWSP)