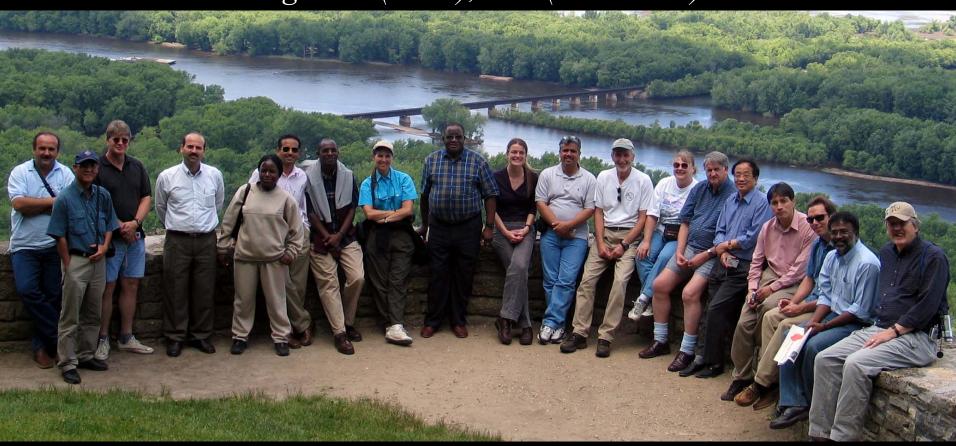

#### UWSP 3<sup>rd</sup> Int'l Seminar in Watershed Mgmt.

Lt-Rt. Ismail (Turkey), Kol (Cambodia) Greg (US-WSU),
Ayed (West Bank), Gladys (Tanzania), Rida (Jordan), Sudi (Uganda),
Jean (USAID), Bernard (Botswana), Simone (FAO-Chile),
Saad (Jordan), Hans (US-UWSP), Donna (USFS), Piet (Namibia),
Zhang (PRChina), Antonio (Peru), Leandro (Brazil),
Jagdeesh (India), Wes (US-UWSP)