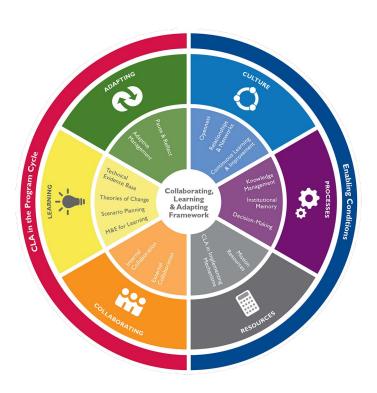

1. WHAT: What is the general context in which the case takes place? What organizational or development challenge(s) or opportunities prompted you to collaborate, learn, and/or adapt?

2. What two CLA Sub-Components are most clearly reflected in your case?