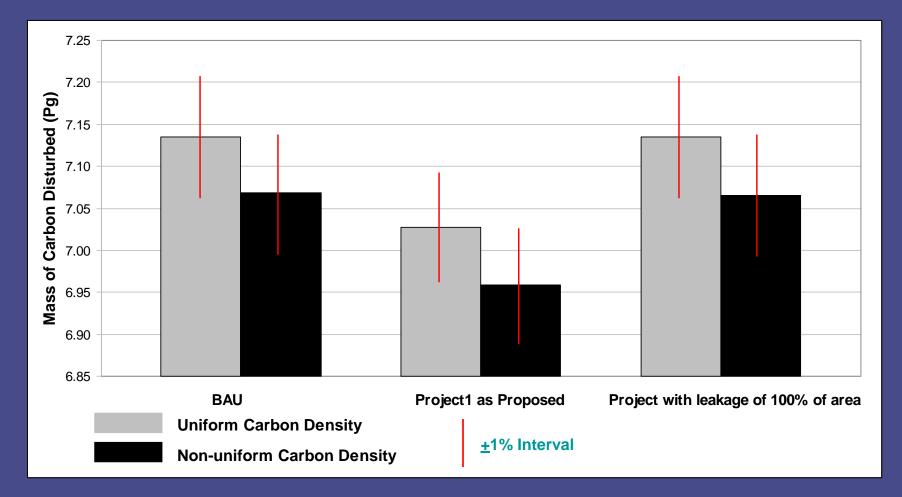

rotected Area
Project I







#### **Displacement of Protection 1**











#### Forest and Non-Forest (2004)











#### **Business-as-Usual (2015)**



Out of Study Area
Non Cleared Area
Newly Cleared Outside Protected Area
Newly Cleared Inside Protected Area
Previously Cleared Outside Protected Area
Previously Cleared Inside Protected Area
Project II





#### **Perfect Protection (2015)**











#### **Displacement of Protection II**











#### **Displacement of Protection II**



Out of Study Area
Newly Cleared Inside Protected Area
Leakage Outside Protected Area
Etc
Project II







### **Uniform Carbon Density**







### **Spatial Carbon Distribution**











### **Non-Uniform Carbon Density**



Mean Annual NDVI 1999







### **Carbon Mass Protection I**







### **Carbon Mass Protection II**







### 100% Leakage (2015)









### 100% Leakage (2015)



Out of Study Area
Non Cleared Area
Newly Cleared Outside Protected Area
Previously Cleared Outside Protected Area
Previously Cleared Inside Protected Area
Project I