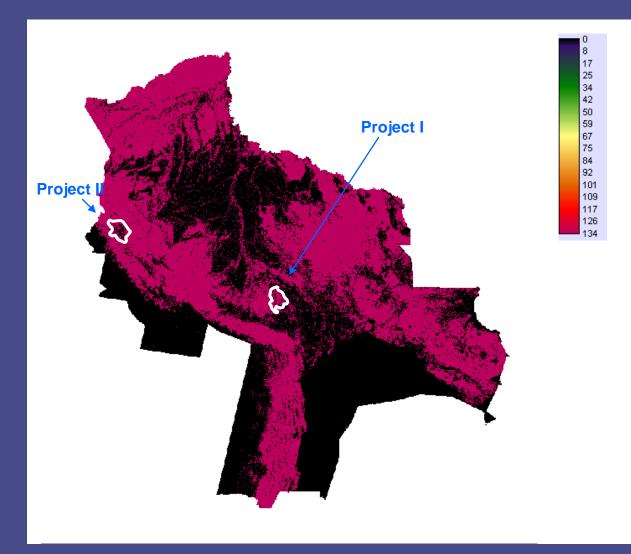

Previously Cleared Outside Protected Area
Previously Cleared Inside Protected Area
Previously Cleared Inside Protected Area
Project I







#### **Displacement of Protection 1**











#### Forest and Non-Forest (2004)











#### **Business-as-Usual (2015)**



Out of Study Area
Non Cleared Area
Newly Cleared Outside Protected Area
Newly Cleared Inside Protected Area
Previously Cleared Outside Protected Area
Previously Cleared Inside Protected Area
Project II





#### **Perfect Protection (2015)**











#### **Displacement of Protection II**











#### **Displacement of Protection II**



Out of Study Area
Newly Cleared Inside Protected Area
Leakage Outside Protected Area
Etc
Project II







### **Uniform Carbon Density**







### **Spatial Carbon Distribution**











### **Non-Uniform Carbon Density**



Mean Annual NDVI 1999







### **Carbon Mass Protection I**







### **Carbon Mass Protection II**







### 100% Leakage (2015)









### 100% Leakage (2015)



Out of Study Area
Non Cleared Area
Newly Cleared Outside Protected Area
Previously Cleared Outside Protected Area
Previously Cleared Inside Protected Area
Project I