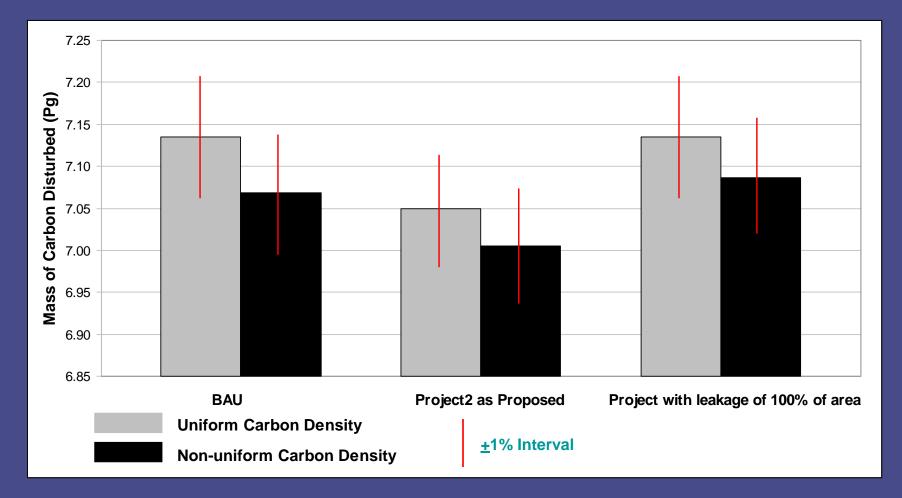

placement of Protection 1**











#### Forest and Non-Forest (2004)











#### **Business-as-Usual (2015)**



Out of Study Area
Non Cleared Area
Newly Cleared Outside Protected Area
Newly Cleared Inside Protected Area
Previously Cleared Outside Protected Area
Previously Cleared Inside Protected Area
Project II





#### **Perfect Protection (2015)**











#### **Displacement of Protection II**











#### **Displacement of Protection II**



Out of Study Area
Newly Cleared Inside Protected Area
Leakage Outside Protected Area
Etc
Project II







### **Uniform Carbon Density**







### **Spatial Carbon Distribution**











### **Non-Uniform Carbon Density**



Mean Annual NDVI 1999







### **Carbon Mass Protection I**







### **Carbon Mass Protection II**







### 100% Leakage (2015)









### 100% Leakage (2015)



Out of Study Area
Non Cleared Area
Newly Cleared Outside Protected Area
Previously Cleared Outside Protected Area
Previously Cleared Inside Protected Area
Project I