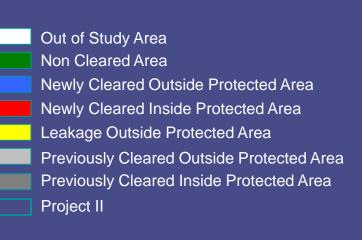

#### Forest and Non-Forest (2004)

Out of Study Area
Non Cleared Forest
Cleared Forest
Project I

#### **Business-as -Usual (2015)**

Out of Study Area
Non Cleared Area
Newly Cleared Outside Protected Area
Newly Cleared Inside Protected Area
Previously Cleared Outside Protected Area
Previously Cleared Inside Protected Area
Project I

#### **Perfect Protection (2015)**

Out of Study Area
Non Cleared Area
Newly Cleared Outside Protected Area
Previously Cleared Outside Protected Area
Previously Cleared Inside Protected Area
Project I

#### **Displacement of Protection 1**

Out of Study Area
Non Cleared Area
Newly Cleared Outside Protected Area
Newly Cleared Inside Protected Area
Leakage Outside Protected Area
Previously Cleared Outside Protected Area
Previously Cleared Inside Protected Area
Previously Cleared Inside Protected Area
Project I

#### **Business-as-Usual (2015)**

Out of Study Area
Non Cleared Area
Newly Cleared Outside Protected Area
Newly Cleared Inside Protected Area
Previously Cleared Outside Protected Area
Previously Cleared Inside Protected Area
Project II

#### **Displacement of Protection II**

Out of Study Area
Newly Cleared Inside Protected Area
Leakage Outside Protected Area
Etc
Project II

### 100% Leakage (2015)

Out of Study Area
Non Cleared Area
Newly Cleared Outside Protected Area
Previously Cleared Outside Protected Area
Previously Cleared Inside Protected Area
Project I